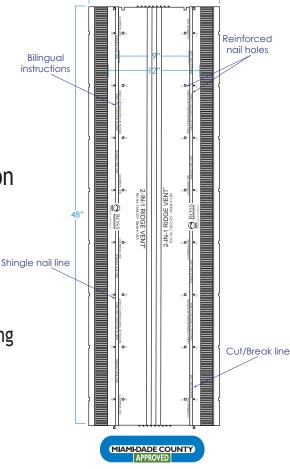

## Ross<sup>®</sup> 2-IN-1 Ridge Vent<sup>®</sup>

Converts from standard 12" to 10" or 9" ridge vent

Offers 84 Square Inches of Net Free Area per piece

Closed External Baffle, no debris

Male/Female Connectors

• Self Closing End Caps

Bag of 30 3" roofing nails attached to each piece

• Ross 2-IN-1 is a GREEN product

## **SPECIFICATIONS**

WIDTH: 15<sup>1</sup>/<sub>2</sub>" LENGTH: 48" HEIGHT: 1" NET FREE AREA (NFA): 84 square inches VENT WEIGHT: 1.85 lbs. per piece PACKAGING: 20 per carton; 35.5 lbs. per carton COMPOSITION & MATERIALS: Injection-molded Polypropylene CODE & STANDARDS: U.S. Pat. No. 7,662,037, U.S. Pat. No. 9,175,480, U.S. Pat. No. 7662,037, U.S. Pat. No. 9,175,480, U.S. Pat. No. D694,394 and other foreign patents pending Texas Department of Insurance #RV-67 Florida Building Code #FL15472 Miami-Dade County NOA No. 13-0124.04