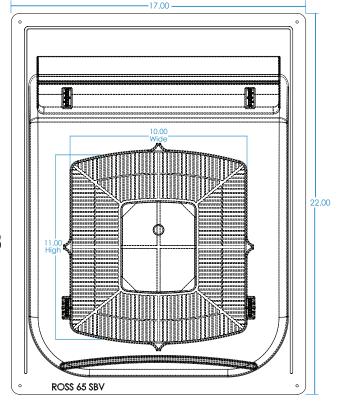

## Innovation in Ventilation™

- Lower profile with many design innovations
- Offers 65 Square Inches of Net Free Area
- Will not Dent or Rust
- Ross 65 is a GREEN product

WIDTH: 17"

LENGTH: 22"

**HEIGHT: 4.33**"

NET FREE AREA: 65 square inches

VENT WEIGHT: 2.065#

14.725# per carton of 6

PACKAGING: 6 per carton